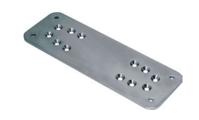

### **Mounting plate T180**

| Article number | EZ01822                             |
|----------------|-------------------------------------|
| Material:      | Steel                               |
| Surface:       | zinc plated                         |
| Application:   | for all T180-type lifters as top or |