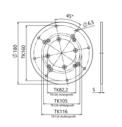

### **Mounting plate TR126**

| Article number | EZ01824                            |
|----------------|------------------------------------|
| Material:      | Steel                              |
| Surface:       | zinc plated                        |
| Application:   | for all TR 126-type lifters as top |