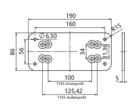

# Mounting plate I 67

| Article number | 28.0.007                           |
|----------------|------------------------------------|
| Material:      | Steel                              |
| Surface:       | zinc plated                        |
| Application:   | for all I67-type lifters as top or |