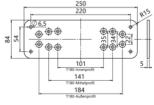

#### **Mounting plate T175**

| Article number | EZ01823                                          |
|----------------|--------------------------------------------------|
| Material:      | Steel                                            |
| Surface:       | zinc plated                                      |
| Application:   | for all T175-type lifters as top or bottom plate |