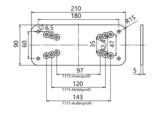

#### **Mounting plate T165**

| Article number | EZ01825                             |
|----------------|-------------------------------------|
| Material:      | Steel                               |
| Surface:       | zinc plated                         |
| Application:   | for all T165-type lifters as top or |