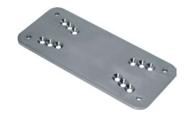

### **Mounting plate TR126**

| Article number | EZ01824                            |
|----------------|------------------------------------|
| Material:      | Steel                              |
| Surface:       | zinc plated                        |
| Application:   | for all TR 126-type lifters as top |