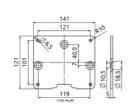

#### **Mounting plate T175**

| Article number | EZ01823                                          |
|----------------|--------------------------------------------------|
| Material:      | Steel                                            |
| Surface:       | zinc plated                                      |
| Application:   | for all T175-type lifters as top or bottom plate |