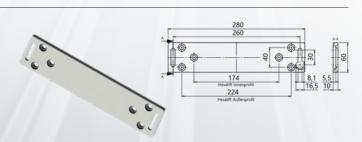

## **Mounting plate Hexalift**

| Article number | EZ02407                                                 |
|----------------|---------------------------------------------------------|
| Material       | Aluminium                                               |
| Surface        | anodised                                                |
| Application    | for all Hexalift-type lifters as top<br>or bottom plate |