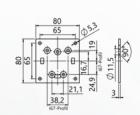

#### **Mounting plate T165**

| Article number | EZ01825                             |
|----------------|-------------------------------------|
| Material:      | Steel                               |
| Surface:       | zinc plated                         |
| Application:   | for all T165-type lifters as top or |